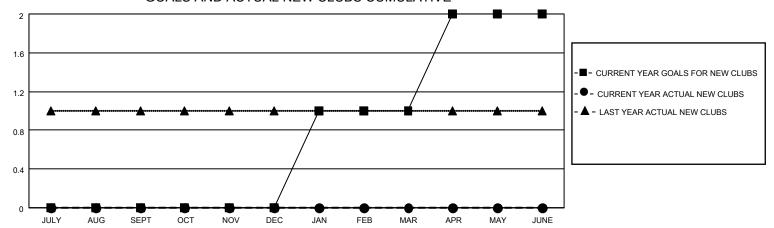

#### GOALS AND ACTUAL NEW CLUBS CUMULATIVE

## District 110AN

| Clubs RESULTS FOR 2021-2022 |   |   |   | Members RESULTS FOR 2021-2022 |    |    |    |
|-----------------------------|---|---|---|-------------------------------|----|----|----|
|                             |   |   |   |                               |    |    |    |
| JULY/AUG/SEPT               | 0 | 0 | 2 | JULY/AUG/SEPT                 | 5  | 14 | 16 |
| OCT/NOV/DEC                 | 0 | 0 | 1 | OCT/NOV/DEC                   | 5  | 10 | 33 |
| JAN/FEB/MAR                 | 1 | 0 | 0 | JAN/FEB/MAR                   | 10 | 0  | 0  |
| APR/MAY/JUNE                | 1 | 0 | 0 | APR/MAY/JUNE                  | 20 | 0  | 0  |