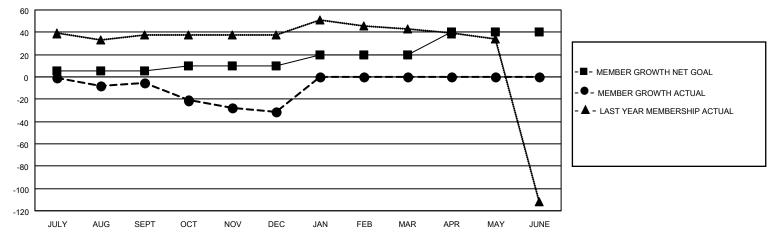

#### GOALS AND ACTUAL MEMBERS CUMULATIVE

| DROPPED CLUBS: 3 |    | 12 CLUBS OF 66 ADDED 1 OR<br>MORE NEW MEMBERS | GENDER DISTRIBUTION               |                |  |
|------------------|----|-----------------------------------------------|-----------------------------------|----------------|--|
|                  |    | WORL NEW WEINBERG                             | MALE                              | 1,118 (86.00%) |  |
|                  |    |                                               | FEMALE                            | 182 (14.00%)   |  |
| DROPPED MEMBERS  |    |                                               | NON BINARY                        | 0 (0.00%)      |  |
|                  |    |                                               | PREFER NOT TO ANSWER              | 0 (0.00%)      |  |
| DECEASED         | 8  |                                               |                                   | ( )            |  |
| CLUB CANCELLED   | 9  | CLICK HERE FOR CUMULATIVE                     | TOTAL FAMILY UNIT MEMBERS         | 0              |  |
| OTHER            | 32 | MEMBERSHIP DATA                               |                                   |                |  |
| TOTAL            | 49 |                                               | FAMILY MEMBERS PAYING HALF DUES 0 |                |  |
|                  |    |                                               |                                   |                |  |

## District 110AN

| Clubs RESULTS FOR 2021-2022 |   |   |   | Members RESULTS FOR 2021-2022 |    |    |    |
|-----------------------------|---|---|---|-------------------------------|----|----|----|
|                             |   |   |   |                               |    |    |    |
| JULY/AUG/SEPT               | 0 | 0 | 2 | JULY/AUG/SEPT                 | 5  | 14 | 16 |
| OCT/NOV/DEC                 | 0 | 0 | 1 | OCT/NOV/DEC                   | 5  | 10 | 33 |
| JAN/FEB/MAR                 | 1 | 0 | 0 | JAN/FEB/MAR                   | 10 | 0  | 0  |
| APR/MAY/JUNE                | 1 | 0 | 0 | APR/MAY/JUNE                  | 20 | 0  | 0  |